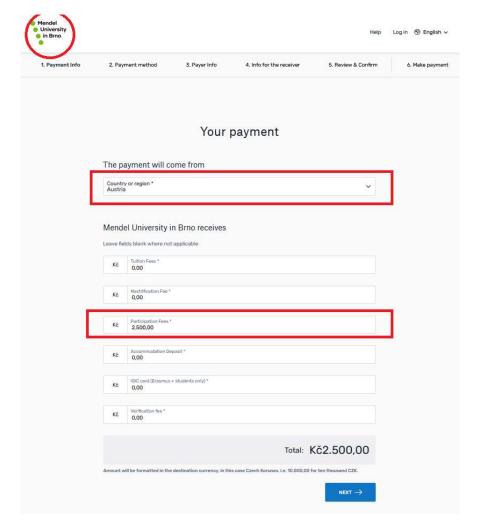

## 2. Payment Info:

Check if there is a logo of MENDELU on the top of the website.

Choose the **country of origin** of the payment.

And enter the amount in Czech crowns to the third row – Participation fee

The fee amount: