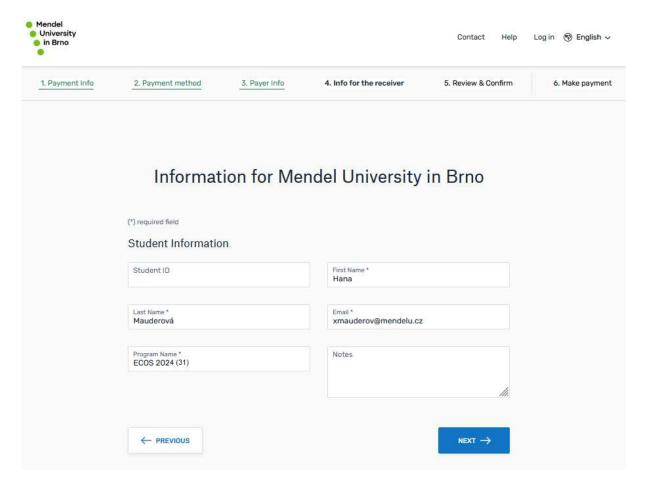

#### 5. Info for the receiver:

Enter your (participant's) name and surname, email.

As the **Program name** write code **ECOS 2025 + (\*submission number from EasyChair\*).** For example, ECOS 2025 (31).