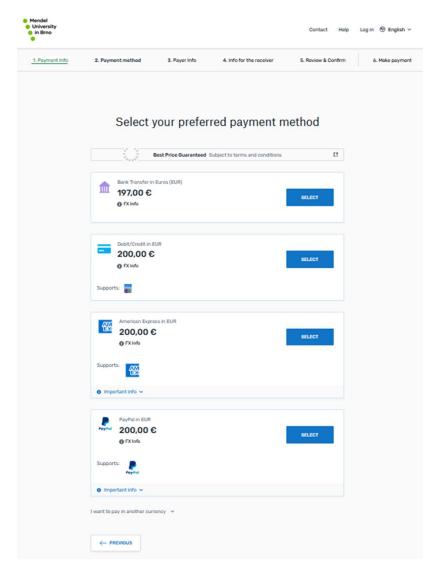

# 3. Payment method:

Select your preferred payment method. Various methods are available according to the selected country. There you will usually find options including domestic bank transfer or Debit/Credit card payment.