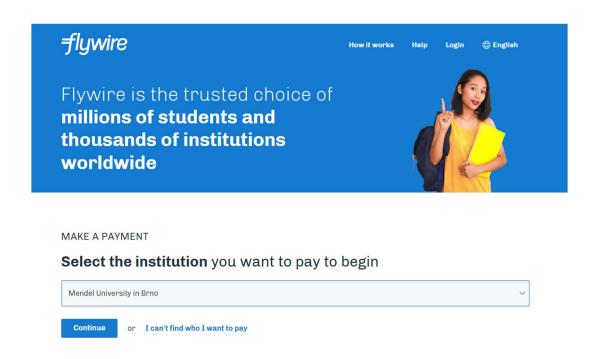

# How to make the payment with Flywire?

1. Use this link in anonymous window, select Mendel University in Brno as institution and click Continue.

(link to copy: <a href="https://payment.flywire.com/">https://payment.flywire.com/</a>)