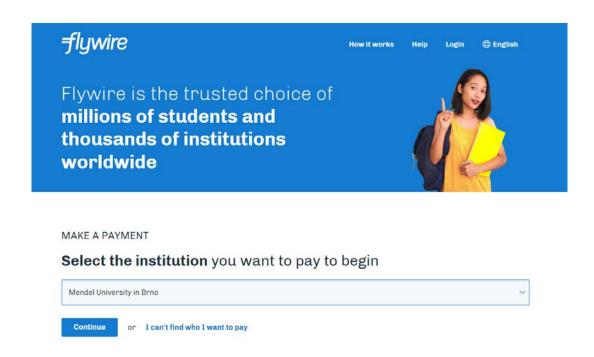

## How to make the payment with Flywire?

1. Use this link in anonymous window, select Mendel University in Brno as institution and click Continue.

(link to copy: <a href="https://payment.flywire.com/">https://payment.flywire.com/</a>)