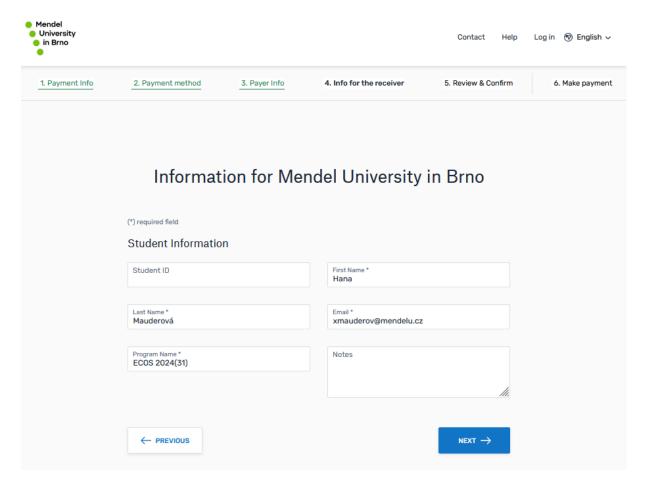

#### 5. Info for the receiver:

Enter your (participant's) name and surname, email.

As the **Program name** write code **ECOS 2024 + (\*submission number from EasyChair\*).** For example, ECOS 2024 (31).