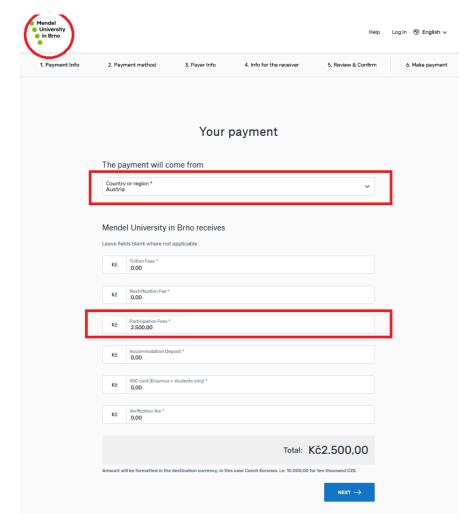

#### 2. Payment Info:

Check if there is a logo of MENDELU on the top of the website.

Choose the **country of origin** of the payment.

And enter the amount in Czech crowns to the third row - Participation fee

The fee amount:

#### 1. Active participation

Early personal: 3.300 CZK

EARLY registration fee is applied if the participant submit his full paper by 4<sup>th</sup> December 2023, 23:59 at the latest.

Standard personal: 4.400 CZK
Additional paper fee: 2.500 CZK

#### 2. **Passive** participation:

• Personal: 2.500 CZK