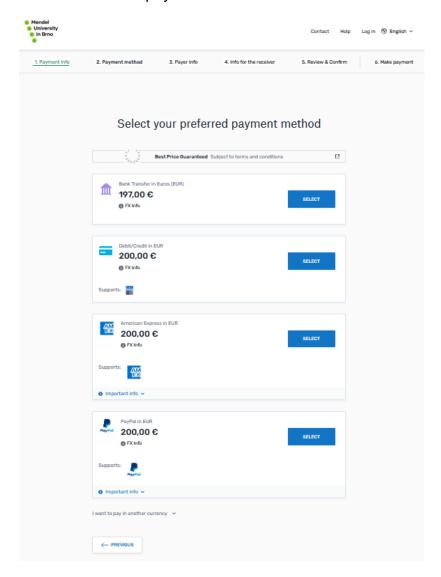

### 3. Payment method:

Select your preferred payment method. Various methods are available according to the selected country. There you will usually find options including domestic bank transfer or Debit/Credit card payment.