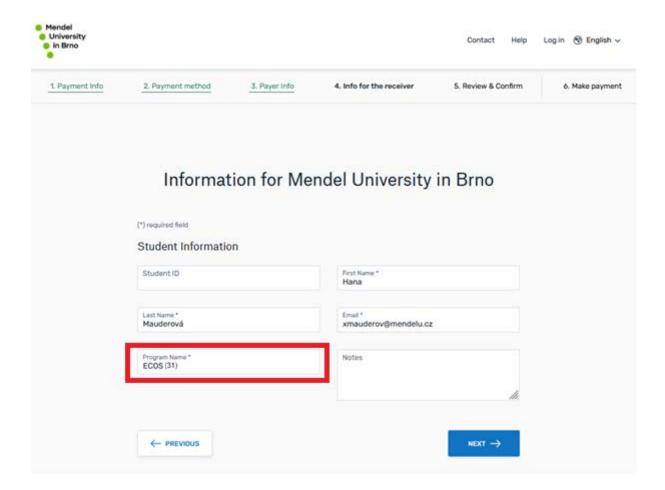

# ECONOMIC COMPETITIVENESS AND SUSTAINABILITY

4. Payer Info: Enter mandatory information to initiate your payment.

This is an important step to identify your payment.

5. Info for the receiver:

Enter your (participant's) name and surname, email.

As the **Program name** write code **ECOS** + (\*submission number from **EasyChair\*).** For example, ECOS (31).

- 6. Review & Confirm payment information
- 7. Make the payment

Thank you!

We are looking forward to your participation.