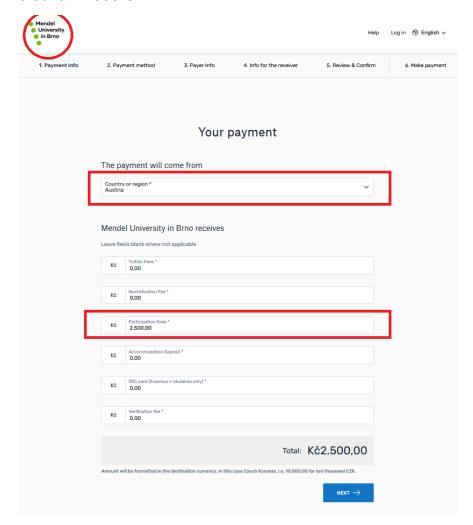

#### 2. Payment Info:

Check if there is a logo of MENDELU on the top of the website.

Choose the **country of origin** of the payment.

And enter the amount in Czech crowns to the third row – Participation fee

The fee amount:

### 1. Active participation

Early personal: 3.300 CZK
Standard personal: 4.400 CZK
Additional paper fee: 2.500 CZK

### 2. Passive participation:

Personal: 2.500 CZK