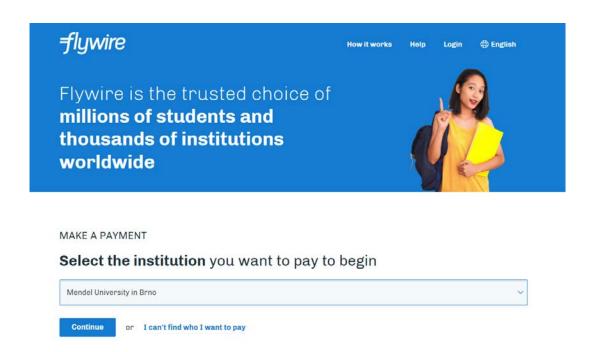

### How to make the payment with Flywire?

1. Use this link in anonymous window, select Mendel University in Brno as institution and click Continue.

(link to copy: <a href="https://payment.flywire.com/">https://payment.flywire.com/</a>)