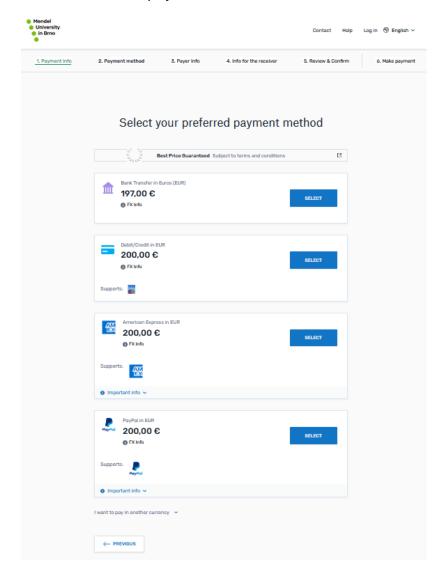

### 3. Payment method:

Select your preferred payment method. Various methods are available according to the selected country. There you will usually find options including domestic bank transfer or Debit/Credit card payment.